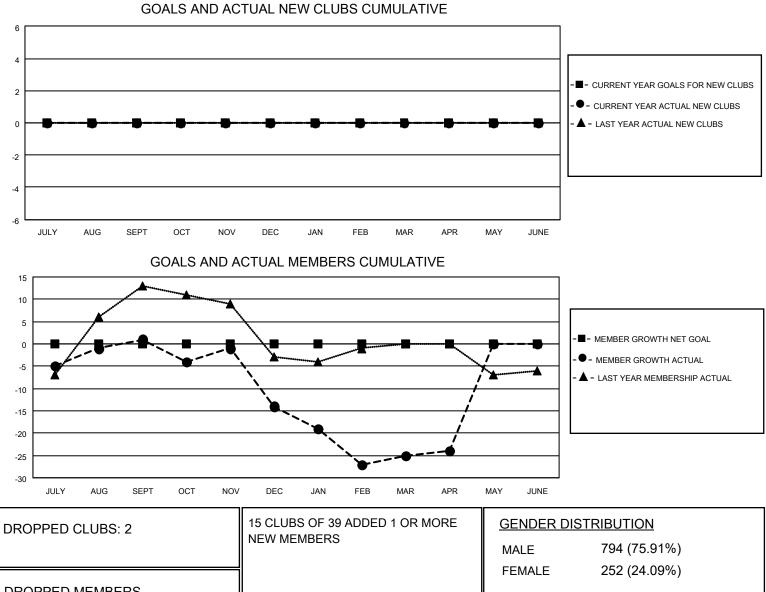

## LOCATION MISSOURI

District 26 M1

Results as of: 4/30/2021

| Clubs                 |               |           |               | Members               |                          |                         |                                                    |
|-----------------------|---------------|-----------|---------------|-----------------------|--------------------------|-------------------------|----------------------------------------------------|
| RESULTS FOR 2020-2021 |               |           |               | RESULTS FOR 2020-2021 |                          |                         |                                                    |
| QUARTER               | NEW CLUB GOAL | NEW CLUBS | DROPPED CLUBS | QUARTER ME            | EMBER GROWTH NET<br>GOAL | MEMBER GROWTH<br>ACTUAL | DROPPED<br>MEMBERS ACTUAL<br>(including transfers) |
| JULY/AUG/SEPT         | 0             | 0         | 0             | JULY/AUG/SEPT         | 0                        | 13                      | 12                                                 |
| OCT/NOV/DEC           | 0             | 0         | 0             | OCT/NOV/DEC           | 0                        | 8                       | 22                                                 |
| JAN/FEB/MAR           | 0             | 0         | 2             | JAN/FEB/MAR           | 0                        | 23                      | 30                                                 |
| APR/MAY/JUNE          | 0             | 0         | 0             | APR/MAY/JUNE          | 0                        | 15                      | 8                                                  |

| DROPPED MEMBERS  |    |                           |                                    |  |
|------------------|----|---------------------------|------------------------------------|--|
| DECEASED         | 15 | CLICK HERE FOR CUMULATIVE | TOTAL FAMILY UNIT MEMBERS          |  |
| CLUB CANCELLED 6 |    | MEMBERSHIP DATA           |                                    |  |
| OTHER            | 51 |                           | FAMILY MEMBERS PAYING HALF<br>DUES |  |
| TOTAL            | 72 |                           |                                    |  |
|                  |    |                           |                                    |  |